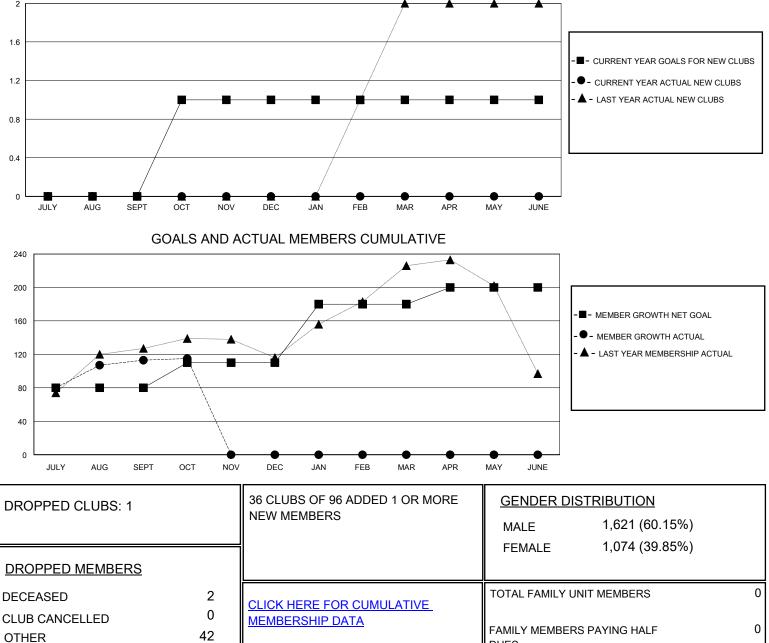

## MONTHLY MEMBERSHIP PROGRESS REPORT

District 308 A2

Results as of: 10/31/2024

| GMT:                         | LOCATION MALAYSIA |           |               |                              |                        |                         | GMT CA                                             |
|------------------------------|-------------------|-----------|---------------|------------------------------|------------------------|-------------------------|----------------------------------------------------|
| Clubs                        |                   |           |               | Members                      |                        |                         |                                                    |
| RESULTS FOR 2024-2025        |                   |           |               | RESULTS FOR 2024-2025        |                        |                         |                                                    |
| QUARTER                      | NEW CLUB GOAL     | NEW CLUBS | DROPPED CLUBS | QUARTER                      | BER GROWTH NET<br>GOAL | MEMBER GROWTH<br>ACTUAL | DROPPED<br>MEMBERS ACTUAL<br>(including transfers) |
| JULY/AUG/SEPT<br>OCT/NOV/DEC | 0<br>1            | 0         | 1<br>0        | JULY/AUG/SEPT<br>OCT/NOV/DEC | 80<br>30               | 171<br>8                | 41<br>5                                            |
| JAN/FEB/MAR                  | 0                 | 0         | 0             | JAN/FEB/MAR                  | 70                     | 0                       | 0                                                  |
| APR/MAY/JUNE                 | 0                 | 0         | 0             | APR/MAY/JUNE                 | 20                     | 0                       | 0                                                  |
| 2                            | GOALS             | AND ACTUA | L NEW CLUBS C |                              |                        |                         |                                                    |